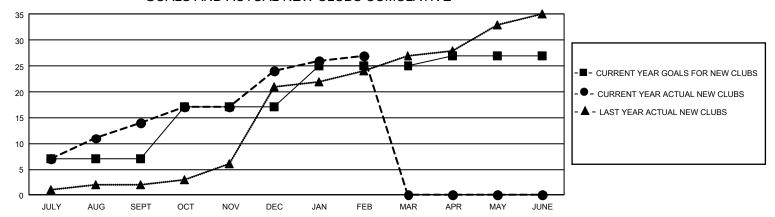

## GOALS AND ACTUAL NEW CLUBS CUMULATIVE

## GMT Constitutional Area 8, Group A

REPORT DOES NOT INCLUDE CLUBS IN UNDISTRICTED AREAS.

| Clubs                        |               |           |               |  |  |  |  |
|------------------------------|---------------|-----------|---------------|--|--|--|--|
| RESULTS FOR 2021-2022        |               |           |               |  |  |  |  |
| QUARTER                      | NEW CLUB GOAL | NEW CLUBS | DROPPED CLUBS |  |  |  |  |
| JULY/AUG/SEPT<br>OCT/NOV/DEC | 21<br>30      | 14<br>10  | 5<br>4        |  |  |  |  |
| JAN/FEB/MAR<br>APR/MAY/JUNE  | 24<br>6       | 3<br>0    | 3<br>0        |  |  |  |  |