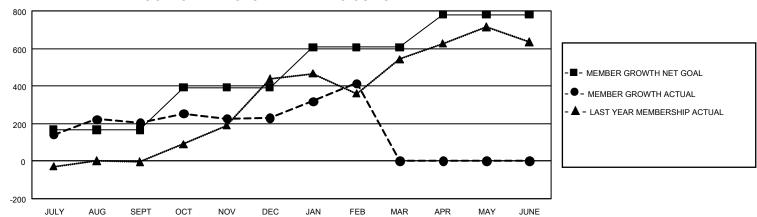

## GOALS AND ACTUAL MEMBERS CUMULATIVE

| DROPPED CLUBS: 12 |     | 198 CLUBS OF 373 ADDED 1<br>OR MORE NEW MEMBERS | GENDER DISTRIBUTION           |                |
|-------------------|-----|-------------------------------------------------|-------------------------------|----------------|
|                   |     |                                                 | MALE                          | 6,148 (69.91%) |
|                   |     |                                                 | FEMALE                        | 2,640 (30.02%) |
| DROPPED MEMBERS   |     |                                                 | NON BINARY                    | 0 (0.00%)      |
| DECEASED          | 42  |                                                 | PREFER NOT TO ANSWER          | 6 (0.07%)      |
| CLUB CANCELLED    | 244 |                                                 | TOTAL FAMILY UNIT MEMBERS 184 |                |
| OTHER             | 602 | CLICK HERE FOR                                  |                               |                |
| TOTAL             | 888 | CUMULATIVE MEMBERSHIP DATA                      | FAMILY MEMBERS PAYING HA      | LF DUES 97     |

| Members               |                           |                         |                                                    |  |  |  |  |  |  |
|-----------------------|---------------------------|-------------------------|----------------------------------------------------|--|--|--|--|--|--|
| RESULTS FOR 2021-2022 |                           |                         |                                                    |  |  |  |  |  |  |
| QUARTER               | MEMBER GROWTH NET<br>GOAL | MEMBER GROWTH<br>ACTUAL | DROPPED MEMBERS<br>ACTUAL (including<br>transfers) |  |  |  |  |  |  |
| JULY/AUG/SE           | PT 167                    | 498                     | 286                                                |  |  |  |  |  |  |
| OCT/NOV/DE            | C 225                     | 491                     | 458                                                |  |  |  |  |  |  |
| JAN/FEB/MAF           | R 215                     | 344                     | 144                                                |  |  |  |  |  |  |
| APR/MAY/JUN           | NE 174                    | 0                       | 0                                                  |  |  |  |  |  |  |